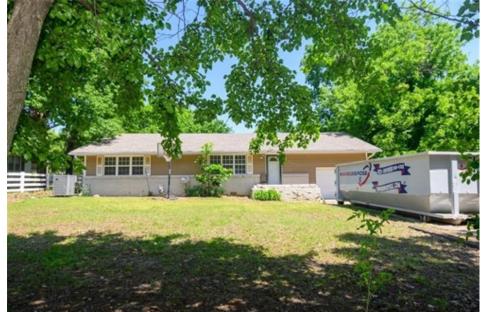

1005 W Pittman Ave, McLoud, OK 74851

Beds: 3 | Baths: 2 Full

Single Family | 1,710 ft<sup>2</sup> | Lot: 10,890 ft<sup>2</sup>

More Info: 1005WPittmanAve.lsForSale.com

\$140,000

Goodvear Green

Great home with brand new HVAC system - Anyone LQQKING for a PROJECT; this Home has LOTS of Potential! Large Living area, Formal Dining Room

and the Kitchen features a long Breakfast Bar; perfect for pulling up a barstool for a snack or room to do homework! The Primary bedroom is Massive and leads to the backyard through sliding glass doors. There's a Loft behind the garage that is currently being used as a bedroom and the room below would work great as an office! The Air Conditioner Unit and Heater are both new and the roof is 5 years old. The backyard has lots of room for outdoor grilling or catching some rays! Includes steel carport. Selling As - Is, so with some 'elbow grease' and TLC, this could be someone's Dream Home! Schedule your Personal Tour Today! Seller is selling AS IS